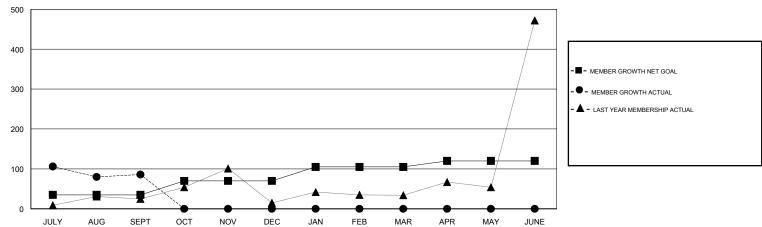

## GOALS AND ACTUAL MEMBERS CUMULATIVE

| DROPPED CLUBS: 0  DROPPED MEMBERS |     | 20 CLUBS OF 65 ADDED 1 OR MORE<br>NEW MEMBERS | MALE<br>FEMALE                  |  |       |
|-----------------------------------|-----|-----------------------------------------------|---------------------------------|--|-------|
| DECEASED                          | 4   | CLICK HERE FOR CUMULATIVE                     | TOTAL FAMILY UNIT MEMBERS       |  | 1,585 |
| CLUB CANCELLED 0 OTHER 129        |     | MEMBERSHIP DATA                               |                                 |  | 040   |
|                                   |     |                                               | FAMILY MEMBERS PAYING HALF DUES |  | 918   |
| TOTAL                             | 133 |                                               |                                 |  |       |

## LOCATION INDIA

**GMT CA** 

|                       | Club          | s         |               | Members               |                           |                         |                                              |  |
|-----------------------|---------------|-----------|---------------|-----------------------|---------------------------|-------------------------|----------------------------------------------|--|
| RESULTS FOR 2017-2018 |               |           |               | RESULTS FOR 2017-2018 |                           |                         |                                              |  |
| QUARTER               | NEW CLUB GOAL | NEW CLUBS | DROPPED CLUBS | QUARTER               | MEMBER GROWTH NET<br>GOAL | MEMBER GROWTH<br>ACTUAL | DROPPED MEMBERS ACTUAL (including transfers) |  |
| JULY/AUG/SEPT         | 1             | 8         | 0             | JULY/AUG/SEPT         | 35                        | 219                     | 133                                          |  |
| OCT/NOV/DEC           | 1             | 0         | 0             | OCT/NOV/DEC           | 35                        | 0                       | 0                                            |  |
| JAN/FEB/MAR           | 1             | 0         | 0             | JAN/FEB/MAR           | 35                        | 0                       | 0                                            |  |
| APR/MAY/JUNE          | 0             | 0         | 0             | APR/MAY/JUNE          | 15                        | 0                       | 0                                            |  |