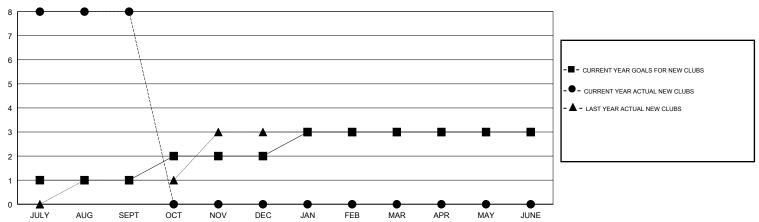

#### GOALS AND ACTUAL NEW CLUBS CUMULATIVE

## LOCATION INDIA

**GMT CA** 

|                       | Club          | s         |               | Members               |                           |                         |                                              |  |
|-----------------------|---------------|-----------|---------------|-----------------------|---------------------------|-------------------------|----------------------------------------------|--|
| RESULTS FOR 2017-2018 |               |           |               | RESULTS FOR 2017-2018 |                           |                         |                                              |  |
| QUARTER               | NEW CLUB GOAL | NEW CLUBS | DROPPED CLUBS | QUARTER               | MEMBER GROWTH NET<br>GOAL | MEMBER GROWTH<br>ACTUAL | DROPPED MEMBERS ACTUAL (including transfers) |  |
| JULY/AUG/SEPT         | 1             | 8         | 0             | JULY/AUG/SEPT         | 35                        | 219                     | 133                                          |  |
| OCT/NOV/DEC           | 1             | 0         | 0             | OCT/NOV/DEC           | 35                        | 0                       | 0                                            |  |
| JAN/FEB/MAR           | 1             | 0         | 0             | JAN/FEB/MAR           | 35                        | 0                       | 0                                            |  |
| APR/MAY/JUNE          | 0             | 0         | 0             | APR/MAY/JUNE          | 15                        | 0                       | 0                                            |  |